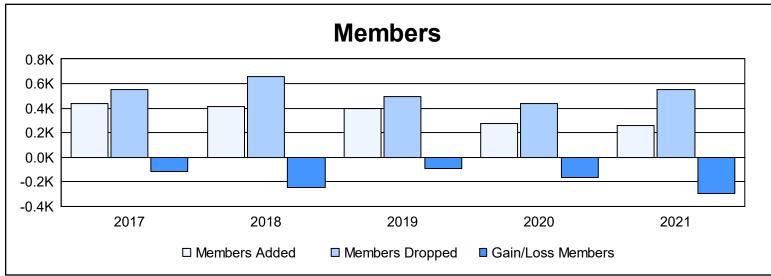

| Year      | New<br>Clubs | Dropped<br>Clubs | Gain/<br>Loss<br>Clubs | New<br>Members | Charter<br>Members | Reinstate<br>Members | Transfer<br>Members | Total<br>Member<br>Added | Total<br>Members<br>Dropped | Gain/<br>Loss<br>Members |
|-----------|--------------|------------------|------------------------|----------------|--------------------|----------------------|---------------------|--------------------------|-----------------------------|--------------------------|
| 2016-2017 | 0            | 5                | -5                     | 396            | 3                  | 19                   | 18                  | 436                      | 553                         | -117                     |
| 2017-2018 | 2            | 8                | -6                     | 296            | 88                 | 12                   | 13                  | 409                      | 659                         | -250                     |
| 2018-2019 | 0            | 2                | -2                     | 341            | 24                 | 29                   | 5                   | 399                      | 494                         | -95                      |
| 2019-2020 | 1            | 2                | -1                     | 212            | 31                 | 25                   | 9                   | 277                      | 439                         | -162                     |
| 2020-2021 | 1            | 7                | -6                     | 203            | 18                 | 33                   | 2                   | 256                      | 554                         | -298                     |
| Average   | 1            | 5                | -4                     | 290            | 33                 | 24                   | 9                   | 355                      | 540                         | -184                     |